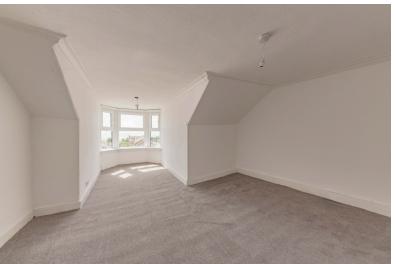

#### BEDROOM 3:

Approx.  $14'2 \times 20'9$ . (at the widest points) Front facing with a bay window and lovely sea views. Carpet flooring and CH radiator.