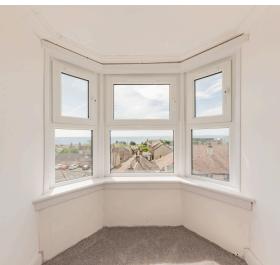

#### LOUNGE:

Approx.  $13'3 \times 15'11$ . A lovely bright room with front facing bay window and views over the sea. Original features includes ceiling rose and cornicing with downlights. Wood effect flooring flowing through from the hallway. CH radiator.

#### BEDROOM 3:

Approx.  $14'2 \times 20'9$ . (at the widest points) Front facing with a bay window and lovely sea views. Carpet flooring and CH radiator.