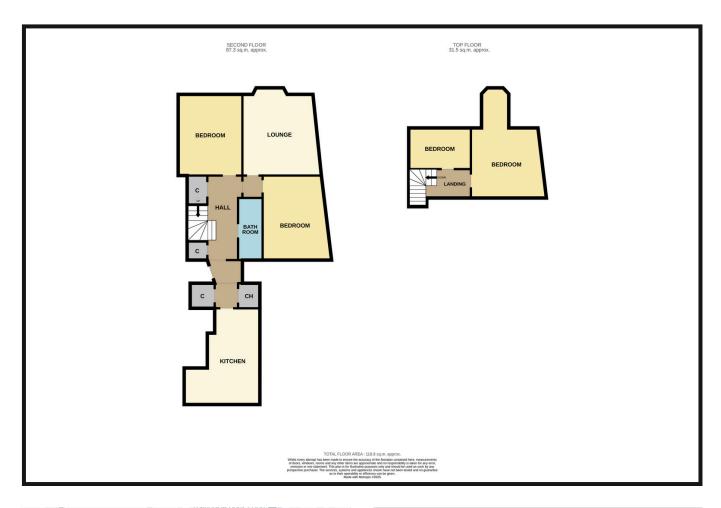

#### **ACCOMMODATION:**

#### LOUNGE, BREAKFASTING KITCHEN, BATHROOM, 4 BEDROOMS

#### HALLWAY:

A nice bright hallway with window, wood effect flooring, cloaks cupboard with hanging rail and good size understairs storage cupboard. Two further large cupboards one with shelving and the other houses the boiler. Carpeted staircase leads upstairs and glass panelled door leads into the kitchen.

#### LOUNGE:

Approx.  $13'3 \times 15'11$ . A lovely bright room with front facing bay window and views over the sea. Original features includes ceiling rose and cornicing with downlights. Wood effect flooring flowing through from the hallway. CH radiator.

#### BEDROOM 1:

Approx. 10'11 x 13'6. Front facing room with carpet flooring and neutral decor with traditional ceiling rose ceiling. CH radiator.

#### **BREAKFASTING KITCHEN:**

Approx. 12'1 x 16'2 This L shaped room has a side facing window and is fitted with a range of modern base and wall units, co-ordinating work surfaces with a stainless steel 1½ sink and mixer tap, 4-burner gas hob and electric oven with extractor fan overhead and finished in mutual splashback tiling, A breakfast bar area for casual dining and tiled flooring. Plumbed space for dishwasher, washing machine, tumble dryer. Space for fridge freezer. CH radiator and downlights.

#### BEDROOM 2:

Approx. 15'4 x 11'. Rear facing with carpet flooring and neutral decor. CH radiator. CH radiator.

#### **UPPER HALLWAY:**

A small cupboard into the eaves space and access to the two upper level bedrooms.

#### BEDROOM 3:

Approx.  $14'2 \times 20'9$ . (at the widest points) Front facing with a bay window and lovely sea views. Carpet flooring and CH radiator.

#### BEDROOM 4:

Approx. 9'10 x 6'11. A single bedroom with carpeted flooring and Velux roof window. CH radiator.

#### FAMILY BATHROOM:

Approx.  $11'1 \times 4'6$ . Fitted with a 3-piece modern suite, the wash hand basin is set in a vanity unit with storage below, includes a mains power shower over the bath, tiled walls to the suite areas, tiled flooring, chrome towel rail and downlights.

#### GARDEN:

Shared garden laid out mainly in lawn and drying poles and a private outbuilding.