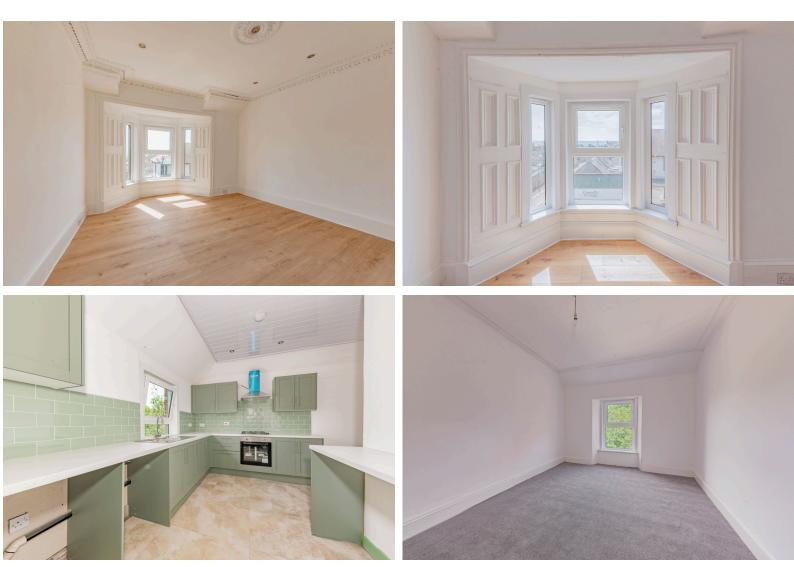

#### LOUNGE:

Approx.  $13'3 \times 15'11$ . A lovely bright room with front facing bay window and views over the sea. Original features includes ceiling rose and cornicing with downlights. Wood effect flooring flowing through from the hallway. CH radiator.

#### **BREAKFASTING KITCHEN:**

Approx. 12'1 x 16'2 This L shaped room has a side facing window and is fitted with a range of modern base and wall units, co-ordinating work surfaces with a stainless steel 1½ sink and mixer tap, 4-burner gas hob and electric oven with extractor fan overhead and finished in mutual splashback tiling, A breakfast bar area for casual dining and tiled flooring. Plumbed space for dishwasher, washing machine, tumble dryer. Space for fridge freezer. CH radiator and downlights.