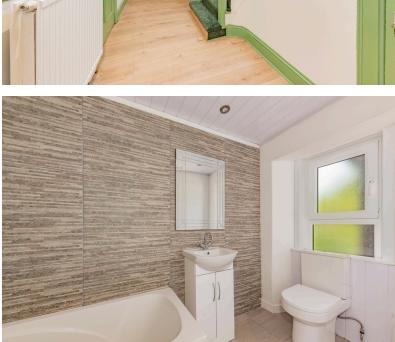

#### HALLWAY:

A nice bright hallway with window, wood effect flooring, cloaks cupboard with hanging rail and good size understairs storage cupboard. Two further large cupboards one with shelving and the other houses the boiler. Carpeted staircase leads upstairs and glass panelled door leads into the kitchen.

#### FAMILY BATHROOM:

Approx.  $11'1 \times 4'6$ . Fitted with a 3-piece modern suite, the wash hand basin is set in a vanity unit with storage below, includes a mains power shower over the bath, tiled walls to the suite areas, tiled flooring, chrome towel rail and downlights.