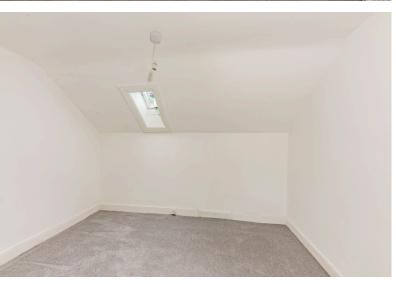

#### BEDROOM 4:

Approx. 9'10 x 6'11. A single bedroom with carpeted flooring and Velux roof window. CH radiator.