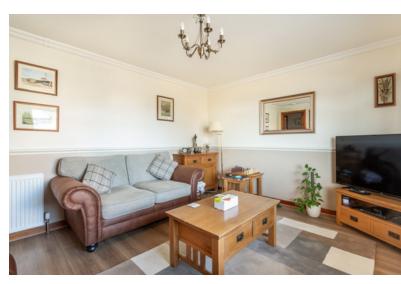

#### LOUNGE:

Approx. 13'11 x 11'9. A large picture window overlooks the front garden, cornice ceiling and dado rail with laminate effect flooring