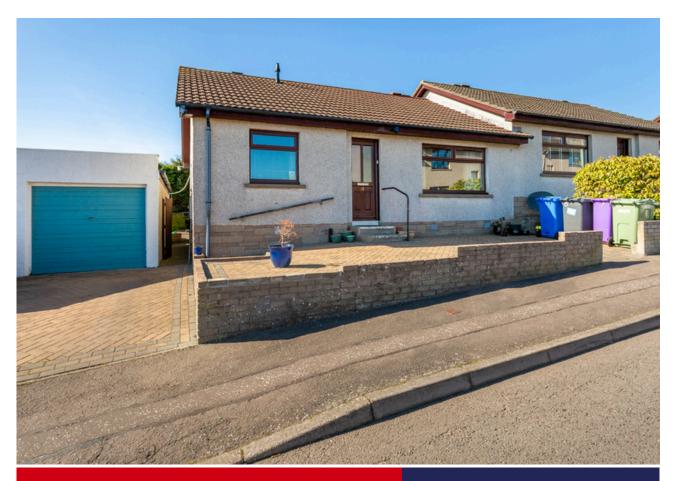

15 GREIG CRESCENT, ARBROATH, DD11 5DZ

## SEMI DETACHED BUNGALOW

### **Property Description**

This most impressive, bright and airy SEMI DETACHED BUNGALOW is ideally situated within a desirable residential area and provides generously proportioned accommodation on one level. The property has been well maintained and enjoys the benefit of gas central heating and double glazing and comprises of a spacious lounge, kitchen, two bedrooms, bathroom and a conservatory. Outside are easily maintained front and rear gardens and a garage.

#### **GARDEN, GARAGE AND DRIVEWAY:**

The secluded back garden is a natural sun trap with raised beds and steps leading into the garage. The front garden is easily maintained in mono block with a gate at the side of the property leading to the rear garden.