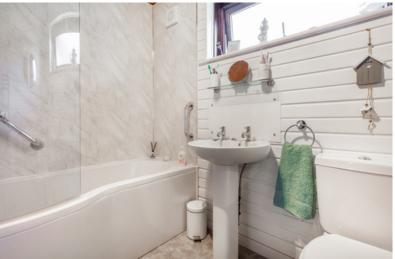

#### **BATHROOM:**

Approx.  $7'5 \times 6'8$ . A lovely room with a high level window comprising 3 piece white suite with shower over the P shaped bath and curved glass screen. Finished in wet wall to the bath area, wood panelling to the walls and a wood panelled ceiling.