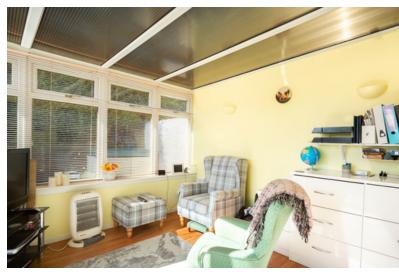

#### **CONSERVATORY:**

Approx.  $10'10 \times 10'$ . A lovely space to sit in with views over the garden, two of the walls and the roof are glazed. Laminate effect flooring.