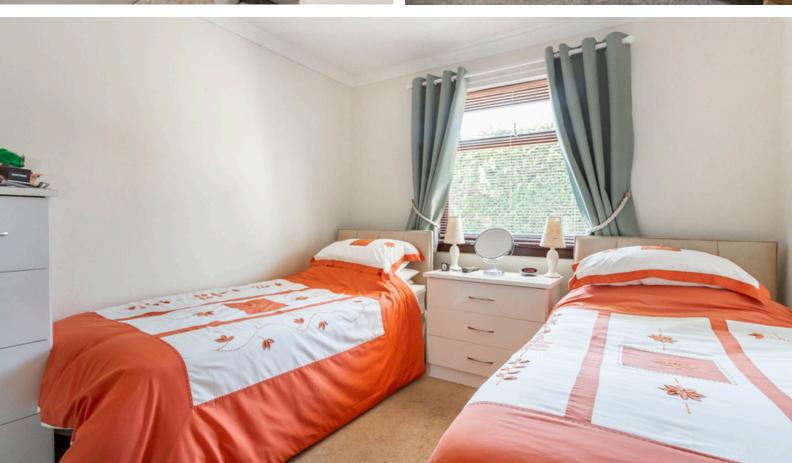

#### BEDROOM 1:

Approx. 9'11. x 9'5. Front facing, this room has a double fitted wardrobe with mirror sliding doors and cornice ceiling, currently being used as a sitting room.

#### BEDROOM 2:

Approx. 10'9 x 9'4. Looking over the rear garden this is another good size room with double wardrobe and mirror sliding doors and cornice ceiling.