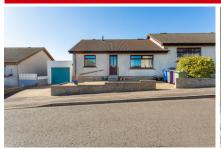

### **Property Description**

This most impressive, bright and airy SEMI DETACHED BUNGALOW is ideally situated within a desirable residential area and provides generously proportioned accommodation on one level. The property has been well maintained and enjoys the benefit of gas central heating and double glazing and comprises of a spacious lounge, kitchen, two bedrooms, bathroom and a conservatory. Outside are easily maintained front and rear gardens and a garage.

#### **GARDEN, GARAGE AND DRIVEWAY:**

The secluded back garden is a natural sun trap with raised beds and steps leading into the garage. The front garden is easily maintained in mono block with a gate at the side of the property leading to the rear garden.