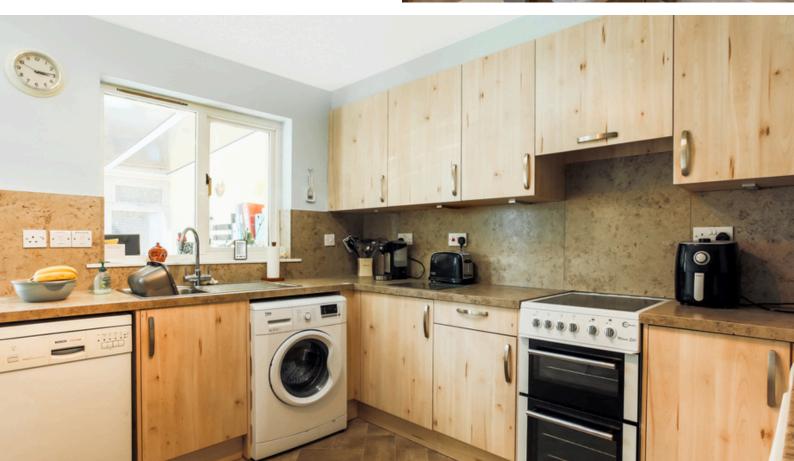

#### KITCHEN:

Approx.  $10'9 \times 10'8$ . A great size, this lovely bright kitchen has light colour oak wall and base units with modern taupe work surfaces and splashback, built in breakfast bar, under counter space for fridge, freezer, space for a free standing cooker and plumbing for a washing machine. A double glazed door leads into the Conservatory.