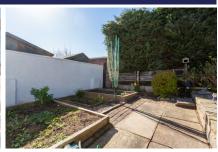

#### **GARDEN, GARAGE AND DRIVEWAY:**

The secluded back garden is a natural sun trap with raised beds and steps leading into the garage. The front garden is easily maintained in mono block with a gate at the side of the property leading to the rear garden.