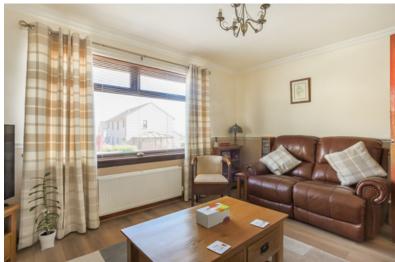

#### LOUNGE:

Approx. 13'11 x 11'9. A large picture window overlooks the front garden, cornice ceiling and dado rail with laminate effect flooring