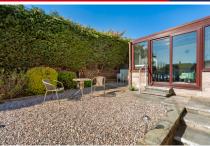

#### **CONSERVATORY:**

Approx.  $10'10 \times 10'$ . A lovely space to sit in with views over the garden, two of the walls and the roof are glazed. Laminate effect flooring.

#### **GARDEN, GARAGE AND DRIVEWAY:**

The secluded back garden is a natural sun trap with raised beds and steps leading into the garage. The front garden is easily maintained in mono block with a gate at the side of the property leading to the rear garden.