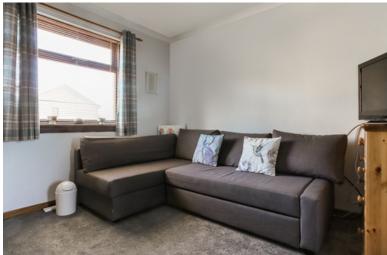

#### LOUNGE:

Approx. 13'11 x 11'9. A large picture window overlooks the front garden, cornice ceiling and dado rail with laminate effect flooring