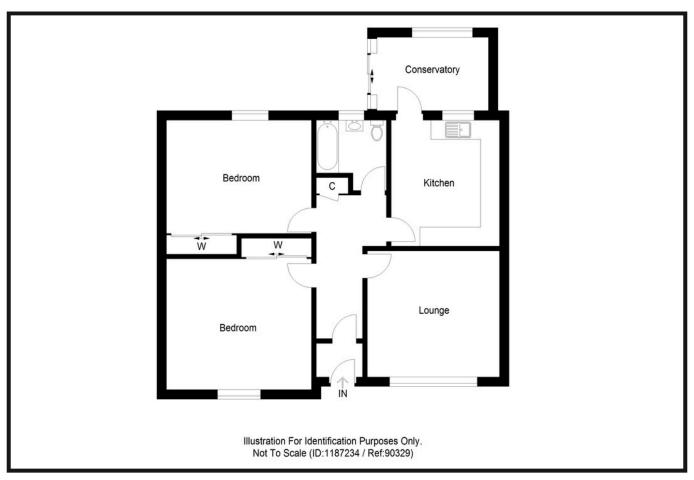

#### ACCOMMODATION:

LOUNGE, KITCHEN, 2 BEDROOMS, CONSERVATORY, BATHROOM

#### **ENTRANCE HALLWAY:**

Enter through a double glazed front door into a small vestibule, a further glazed door leads into the hallway which has a large storage cupboard, laminate flooring and neutral decor. Access to the partially floored loft via a Ramsay style ladder which has light.

#### LOUNGE:

Approx. 13'11 x 11'9. A large picture window overlooks the front garden, cornice ceiling and dado rail with laminate effect flooring

#### KITCHEN:

Approx.  $10'9 \times 10'8$ . A great size, this lovely bright kitchen has light colour oak wall and base units with modern taupe work surfaces and splashback, built in breakfast bar, under counter space for fridge, freezer, space for a free standing cooker and plumbing for a washing machine. A double glazed door leads into the Conservatory.

#### **CONSERVATORY:**

Approx.  $10'10 \times 10'$ . A lovely space to sit in with views over the garden, two of the walls and the roof are glazed. Laminate effect flooring.

#### BEDROOM 1:

Approx. 9'11. x 9'5. Front facing, this room has a double fitted wardrobe with mirror sliding doors and cornice ceiling, currently being used as a sitting room.

#### BEDROOM 2:

Approx. 10'9 x 9'4. Looking over the rear garden this is another good size room with double wardrobe and mirror sliding doors and cornice ceiling.

#### **BATHROOM:**

Approx.  $7'5 \times 6'8$ . A lovely room with a high level window comprising 3 piece white suite with shower over the P shaped bath and curved glass screen. Finished in wet wall to the bath area, wood panelling to the walls and a wood panelled ceiling.

#### **GARDEN, GARAGE AND DRIVEWAY:**

The secluded back garden is a natural sun trap with raised beds and steps leading into the garage. The front garden is easily maintained in mono block with a gate at the side of the property leading to the rear garden.