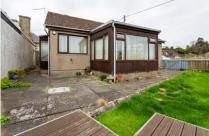

## GARDEN:

Driveway offering off-street marking leading to a carport. Surrounded by garden area.