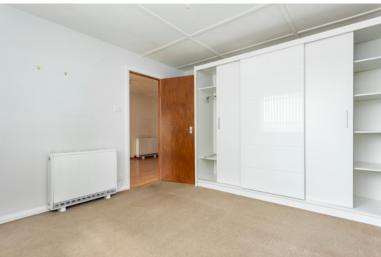

#### BEDROOM 2:

Approx. 14' x 11'7'. Side facing window. One wall fully shelved with hanging wardrobe with sliding mirror doors.