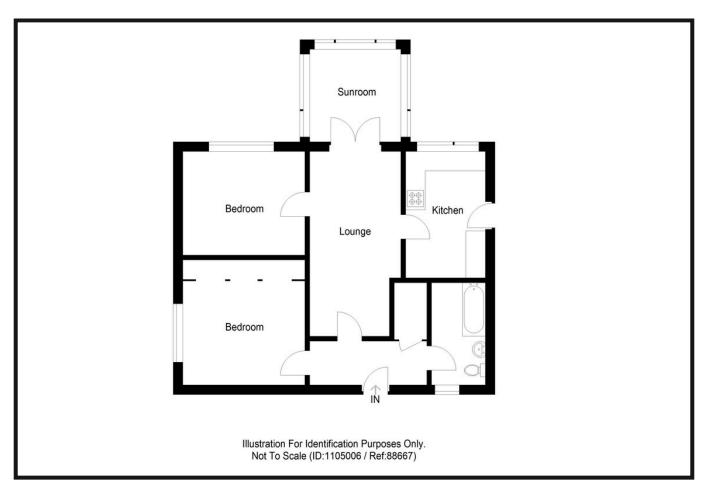

## **ACCOMMODATION:**

Lounge, Sun Room, Kitchen, two Bedrooms and Family Bathroom

#### LOUNGE:

Approx. 13'8' x 22'. Lounge with double doors leading through to a sun room. Electric storage heater. Access into the kitchen and master bedroom.

#### KITCHEN:

Approx. 7'9' x 15'7'. Base and wall mounted units with work surfaces incorporating a sink with a mixer tap. Electric oven and hob with plumbed space for a washing machine. Panel heater. Access into side garden.

#### SUN ROOM:

Approx.  $11'3' \times 10'8$ . Overlooks the garden towards the countryside beyond.

# MASTER BEDROOM:

Approx. 14' x 13'10'. Rear facing window affording natural light. Electric storage heater and ample room for furnishings.

#### BEDROOM 2:

Approx. 14' x 11'7'. Side facing window. One wall fully shelved with hanging wardrobe with sliding mirror doors.