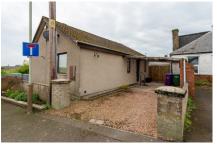

# **Property Description**

This bright and airy DETACHED BUNGALOW is ideally situated within a desirable area close to the famous golfing town of Carnoustie and the A92 giving easy access to Dundee. The property provides generously proportioned accommodation on one level and enjoys the benefit of electric heating with ample storage and comprises of a spacious lounge leading into a sun room, kitchen, two bedrooms and family bathroom. Outside has the advantage of a driveway providing off-street parking with a carport. Garden providing countryside views.

#### SUN ROOM:

Approx.  $11'3' \times 10'8$ . Overlooks the garden towards the countryside beyond.

## GARDEN:

Driveway offering off-street marking leading to a carport. Surrounded by garden area.