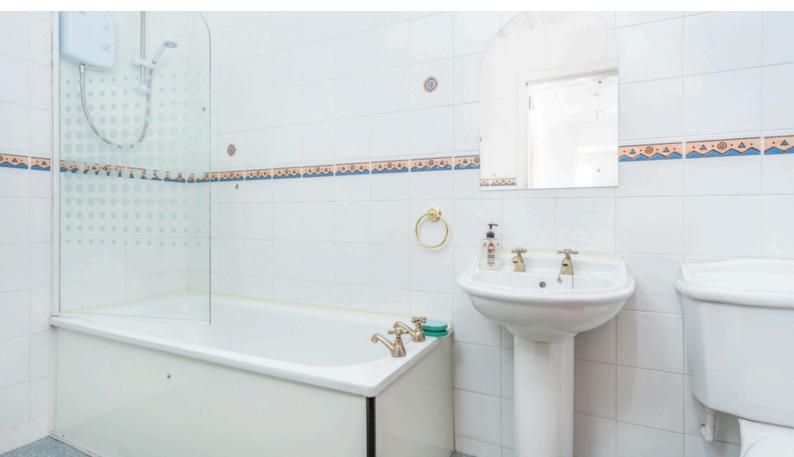

## **FAMILY BATHROOM:**

Approx. 5'9' x 12'. Front facing window. Tiled. Bath with over the bath shower, wash hand basin and WC. Heated towel rail.