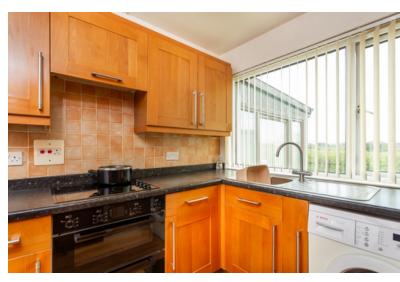

#### KITCHEN:

Approx. 7'9' x 15'7'. Base and wall mounted units with work surfaces incorporating a sink with a mixer tap. Electric oven and hob with plumbed space for a washing machine. Panel heater. Access into side garden.