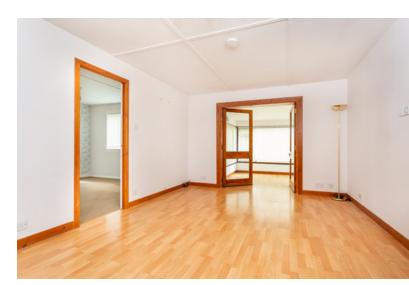

#### LOUNGE:

Approx. 13'8' x 22'. Lounge with double doors leading through to a sun room. Electric storage heater. Access into the kitchen and master bedroom.

#### SUN ROOM:

Approx.  $11'3' \times 10'8$ . Overlooks the garden towards the countryside beyond.