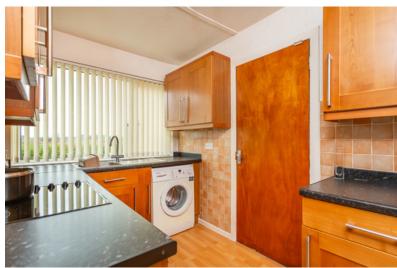

#### KITCHEN:

Approx. 7'9' x 15'7'. Base and wall mounted units with work surfaces incorporating a sink with a mixer tap. Electric oven and hob with plumbed space for a washing machine. Panel heater. Access into side garden.