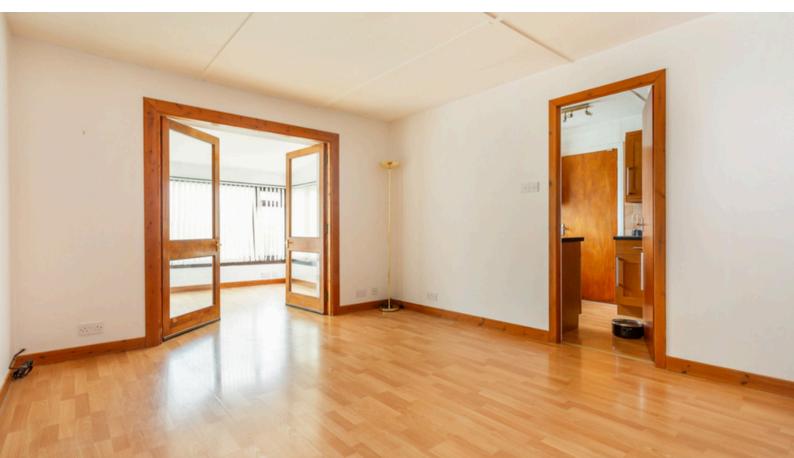

#### LOUNGE:

Approx. 13'8' x 22'. Lounge with double doors leading through to a sun room. Electric storage heater. Access into the kitchen and master bedroom.

#### SUN ROOM:

Approx.  $11'3' \times 10'8$ . Overlooks the garden towards the countryside beyond.