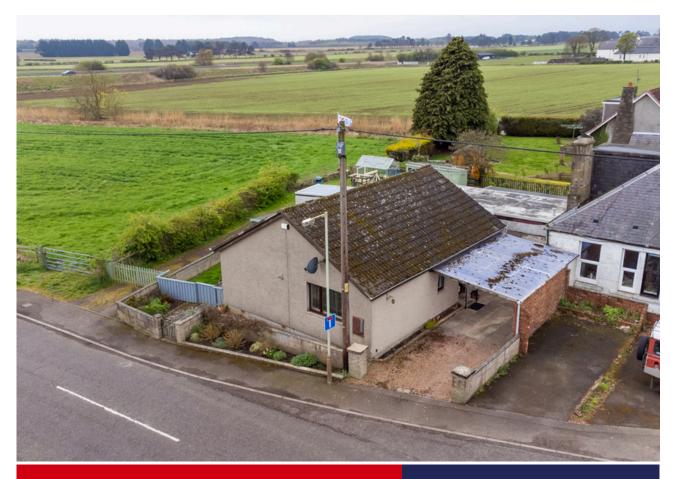

LYNDALAN, 1 STATION ROAD, BARRY, BY CARNOUSTIE DD7 7RS

# **DETACHED BUNGALOW**

- Bright and airy Detached Bungalow located in Barry village on the outskirts of Carnoustie
  With open views over the surrounding countryside
  - Electric Storage Heating
    Driveway offering off-street parking leading to a Carport
    Small garden area surrounding the property

# **Property Description**

This bright and airy DETACHED BUNGALOW is ideally situated within a desirable area close to the famous golfing town of Carnoustie and the A92 giving easy access to Dundee. The property provides generously proportioned accommodation on one level and enjoys the benefit of electric heating with ample storage and comprises of a spacious lounge leading into a sun room, kitchen, two bedrooms and family bathroom. Outside has the advantage of a driveway providing off-street parking with a carport. Garden providing countryside views.