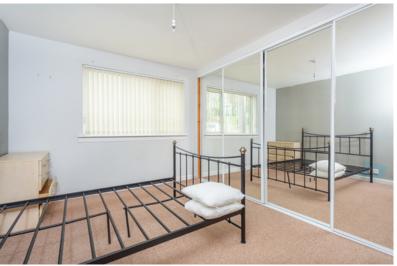

# MASTER BEDROOM:

Approx. 14' x 13'10'. Rear facing window affording natural light. Electric storage heater and ample room for furnishings.

#### BEDROOM 2:

Approx. 14' x 11'7'. Side facing window. One wall fully shelved with hanging wardrobe with sliding mirror doors.