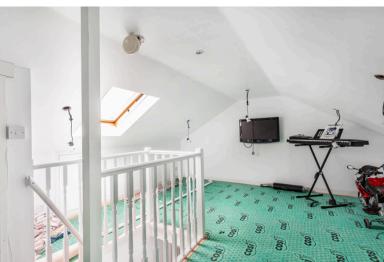

#### **ATTIC SPACE:**

Approx.  $17^{\circ}11 \times 13^{\circ}4$ . A spacious floored and lined attic space with a velux roof window, Power and light. Eaves and storage cupboards provide ample storage.