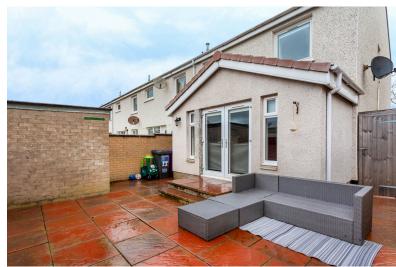

## **Property Description**

This very attractive and well presented END TERRACED VILLA must be viewed to appreciate the bright, stylish accommodation on offer and is Ideally located within a very popular and sought after residential area on the eastern edge of the town, enjoying open countryside views, and close to most local amenities and services, including local primary and secondary schools and local shopping. This beautifully presented family home offers spacious accommodation over two levels and benefits from Gas fired central heating and Double glazing. The property has been extended to the rear, offering a spacious and well equipped open plan Kitchen and Dining/Family area with double French doors leading out to the rear garden. Internal decor, finishings and fittings are all on modern lines and the property offers excellent family accommodation. There is also a large, floored and lined attic space providing ample storage. Externally, the gardens surrounding the property are all neatly laid out, with the front garden bordered by a neat front hedge, paved pathway to the front door and a further paved pathway around to the side and rear of the property. There are also areas of stone-chips making for low maintenance. The enclosed rear garden is mostly laid out in paved patio with access gate and a large Outhouse. Early viewing of this property is highly recommended to appreciate.

#### **OPEN PLAN KITCHEN & DINING AREA:**

Approx. 17'10 x 16'2. This area forms the rear extension to the property and provides ample, open plan living space. The kitchen area is fitted with a good range of base and wall mounted units in a white high gloss finish, and complimented with black marbled effect work surfaces. Sinktop. Space for a Dishwasher. Ample space for American style Fridge / Freezer. Freestanding Electric Cooker with a grill, oven and electric hob. Extractor hood above. Recessed space for a microwave. Wood effect flooring. CH Radiator. Side-facing windows, a further window at the kitchen area and feature double French doors lead out to the rear garden.