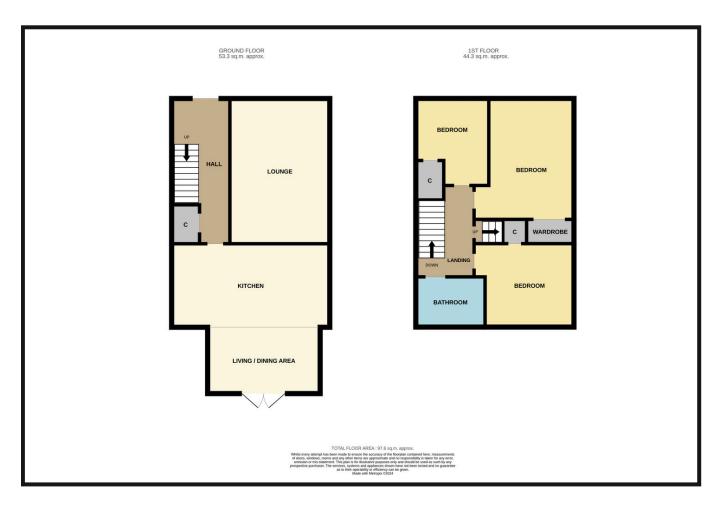

#### ACCOMMODATION:

Entrance Hallway, Lounge, open plan Kitchen and Dining area; Upper Floor:- Family Bathroom and Shower, 3 Bedrooms. Attic space.

#### **HALLWAY:**

Enter into the front of the property through a Double glazed entrance door with matching side panel into the spacious and welcoming Hallway. Wood effect flooring and modern decor. CH Radiator. Built-in understair storage cupboard. Staircase leading to the upper floor accommodation.

#### LOUNGE:

Approx.  $16'5 \times 11'3$ . A lovely, bright and spacious, well proportioned Lounge with large, front-facing picture window overlooking the open countryside and beyond. Wood effect flooring. Inset ceiling downlights. Ceiling coving and neutral decor. CH Radiator.

#### **OPEN PLAN KITCHEN & DINING AREA:**

Approx. 17'10 x 16'2. This area forms the rear extension to the property and provides ample, open plan living space. The kitchen area is fitted with a good range of base and wall mounted units in a white high gloss finish, and complimented with black marbled effect work surfaces. Sinktop. Space for a Dishwasher. Ample space for American style Fridge / Freezer. Freestanding Electric Cooker with a grill, oven and electric hob. Extractor hood above. Recessed space for a microwave. Wood effect flooring. CH Radiator. Side-facing windows, a further window at the kitchen area and feature double French doors lead out to the rear garden.

#### **UPPER FLOOR:**

Landing area with access to the Family Bathroom and Bedrooms. Attic space.

#### **FAMILY BATHROOM & SHOWER:**

Approx.  $8'4 \times 5'11$ . Comprising WC., wash-hand basin and corner bath. Shower cubicle. Fully tiled walls with a marble effect tile and feature panelled ceiling with inset downlighters. White wall mounted CH towel rail. High level opaque glazed window.

#### **BEDROOM 2:**

Approx. 9'10 x 9'8. A good sized bedroom with rear-facing window. Built-in storage/wardrobe cupboard. Ceiling coving. Neutral decor. CH Radiator.

#### BEDROOM 1:

Approx. 13'2 x 9'6. Spacious main Bedroom with a front-facing window which offers lovely open countryside views. Ceiling coving. Neutral decor. Laminate tiled effect flooring. Built-in double wardrobes. CH Radiator.

#### **BEDROOM 3:**

Approx. 9'10 x 8'2. Another good sized bedroom with a front-facing window offering lovely open countryside views. Built-in high level storage cupboard. CH Radiator.

#### **ATTIC SPACE:**

Approx.  $17^{\circ}11 \times 13^{\circ}4$ . A spacious floored and lined attic space with a velux roof window, Power and light. Eaves and storage cupboards provide ample storage.