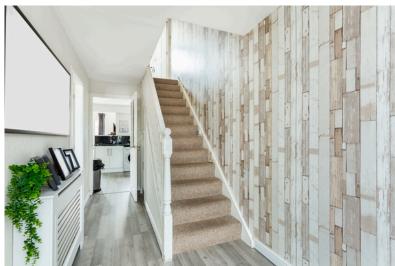

#### **HALLWAY:**

Enter into the front of the property through a Double glazed entrance door with matching side panel into the spacious and welcoming Hallway. Wood effect flooring and modern decor. CH Radiator. Built-in understair storage cupboard. Staircase leading to the upper floor accommodation.