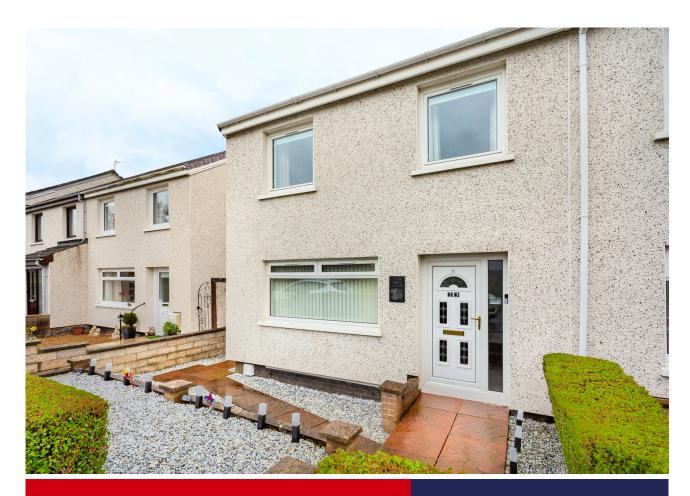

23 TARRY ROAD, ARBROATH, DD11 4BB

### **END TERRACED VILLA**

- Set within a very desirable, residential location overlooking open countryside
  - A spacious and well appointed property with an additional rear extension
- Gas fired central heating and Double Glazing Decorated in modern neutral colours
  - Neatly laid out and well maintained gardens surrounding the property

## **Property Description**

This very attractive and well presented END TERRACED VILLA must be viewed to appreciate the bright, stylish accommodation on offer and is Ideally located within a very popular and sought after residential area on the eastern edge of the town, enjoying open countryside views, and close to most local amenities and services, including local primary and secondary schools and local shopping. This beautifully presented family home offers spacious accommodation over two levels and benefits from Gas fired central heating and Double glazing. The property has been extended to the rear, offering a spacious and well equipped open plan Kitchen and Dining/Family area with double French doors leading out to the rear garden. Internal decor, finishings and fittings are all on modern lines and the property offers excellent family accommodation. There is also a large, floored and lined attic space providing ample storage. Externally, the gardens surrounding the property are all neatly laid out, with the front garden bordered by a neat front hedge, paved pathway to the front door and a further paved pathway around to the side and rear of the property. There are also areas of stone-chips making for low maintenance. The enclosed rear garden is mostly laid out in paved patio with access gate and a large Outhouse. Early viewing of this property is highly recommended to appreciate.