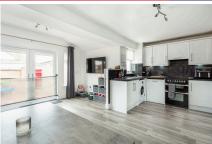

#### **OPEN PLAN KITCHEN & DINING AREA:**

Approx. 17'10 x 16'2. This area forms the rear extension to the property and provides ample, open plan living space. The kitchen area is fitted with a good range of base and wall mounted units in a white high gloss finish, and complimented with black marbled effect work surfaces. Sinktop. Space for a Dishwasher. Ample space for American style Fridge / Freezer. Freestanding Electric Cooker with a grill, oven and electric hob. Extractor hood above. Recessed space for a microwave. Wood effect flooring. CH Radiator. Side-facing windows, a further window at the kitchen area and feature double French doors lead out to the rear garden.