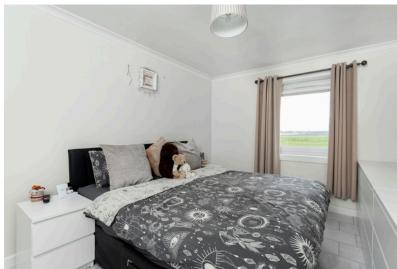

#### BEDROOM 1:

Approx. 13'2 x 9'6. Spacious main Bedroom with a front-facing window which offers lovely open countryside views. Ceiling coving. Neutral decor. Laminate tiled effect flooring. Built-in double wardrobes. CH Radiator.