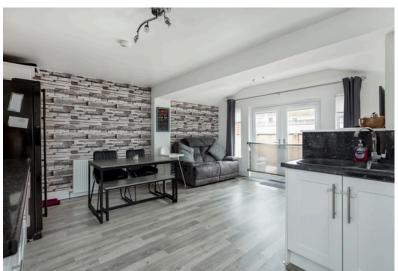

#### **OPEN PLAN KITCHEN & DINING AREA:**

Approx. 17'10 x 16'2. This area forms the rear extension to the property and provides ample, open plan living space. The kitchen area is fitted with a good range of base and wall mounted units in a white high gloss finish, and complimented with black marbled effect work surfaces. Sinktop. Space for a Dishwasher. Ample space for American style Fridge / Freezer. Freestanding Electric Cooker with a grill, oven and electric hob. Extractor hood above. Recessed space for a microwave. Wood effect flooring. CH Radiator. Side-facing windows, a further window at the kitchen area and feature double French doors lead out to the rear garden.