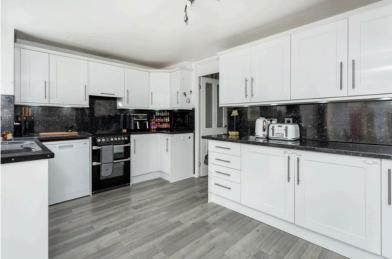

#### **OPEN PLAN KITCHEN & DINING AREA:**

Approx. 17'10 x 16'2. This area forms the rear extension to the property and provides ample, open plan living space. The kitchen area is fitted with a good range of base and wall mounted units in a white high gloss finish, and complimented with black marbled effect work surfaces. Sinktop. Space for a Dishwasher. Ample space for American style Fridge / Freezer. Freestanding Electric Cooker with a grill, oven and electric hob. Extractor hood above. Recessed space for a microwave. Wood effect flooring. CH Radiator. Side-facing windows, a further window at the kitchen area and feature double French doors lead out to the rear garden.