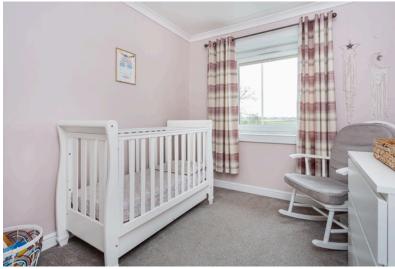

#### **BEDROOM 2:**

Approx. 9'10 x 9'8. A good sized bedroom with rear-facing window. Built-in storage/wardrobe cupboard. Ceiling coving. Neutral decor. CH Radiator.

#### **BEDROOM 3:**

Approx. 9'10 x 8'2. Another good sized bedroom with a front-facing window offering lovely open countryside views. Built-in high level storage cupboard. CH Radiator.