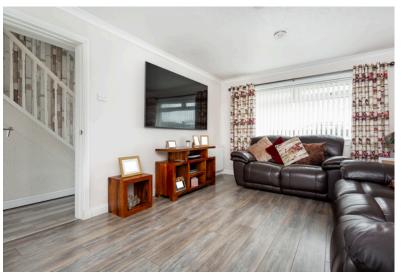

#### LOUNGE:

Approx.  $16'5 \times 11'3$ . A lovely, bright and spacious, well proportioned Lounge with large, front-facing picture window overlooking the open countryside and beyond. Wood effect flooring. Inset ceiling downlights. Ceiling coving and neutral decor. CH Radiator.