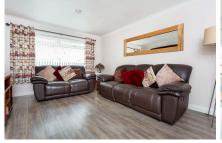

#### LOUNGE:

Approx.  $16'5 \times 11'3$ . A lovely, bright and spacious, well proportioned Lounge with large, front-facing picture window overlooking the open countryside and beyond. Wood effect flooring. Inset ceiling downlights. Ceiling coving and neutral decor. CH Radiator.