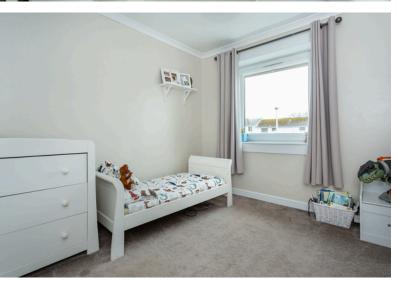

#### **BEDROOM 2:**

Approx. 9'10 x 9'8. A good sized bedroom with rear-facing window. Built-in storage/wardrobe cupboard. Ceiling coving. Neutral decor. CH Radiator.

#### **BEDROOM 3:**

Approx. 9'10 x 8'2. Another good sized bedroom with a front-facing window offering lovely open countryside views. Built-in high level storage cupboard. CH Radiator.