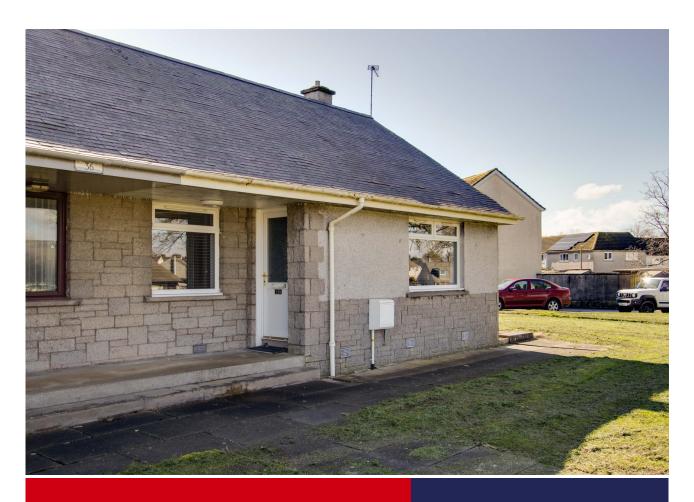

38 ANNFIELD DRIVE, ARBROATH, DD11 2EJ

## END OF TERRACE BUNGALOW

## **Property Description**

This well presented END OF TERRACE BUNGALOW is set in a popular residential area of Arbroath and is conveniently located close to many local amenities and services including shops, and supermarkets, as well as local services to include bus stop and railway station and the A92 giving easy access to Dundee. The property has been upgraded in recent years and now has the benefit of gas central heating, double glazing, modern kitchen and shower room and neutral decor. The property comprises of an entrance vestibule, lounge, rear hallway with ample storage, kitchen, shower room and double bedroom. Outside is a mutual drying green.