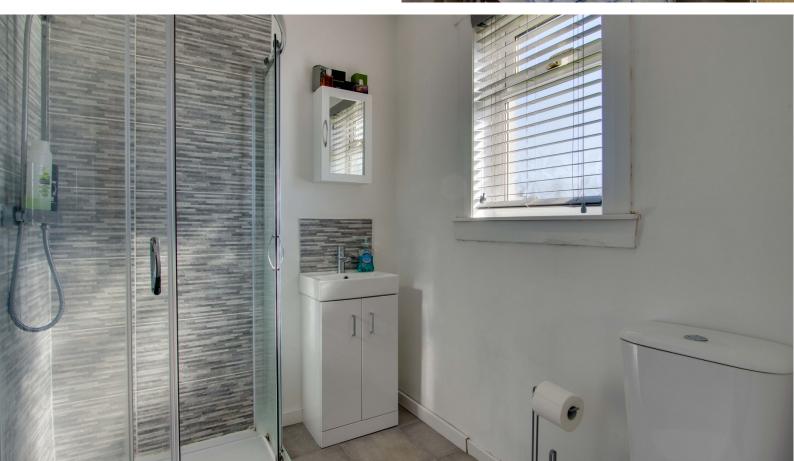

#### **SHOWER ROOM:**

Approx. 6'.6'  $\times$  5'5'. Rear facing window. Comprises of a vanity unit incorporating the wash hand basin, a WC and a corner shower cubicle housing a power shower with hand held and deluge attachments. Mosaic modern tiling, spotlights to the ceiling, extractor fan and heated towel rail.