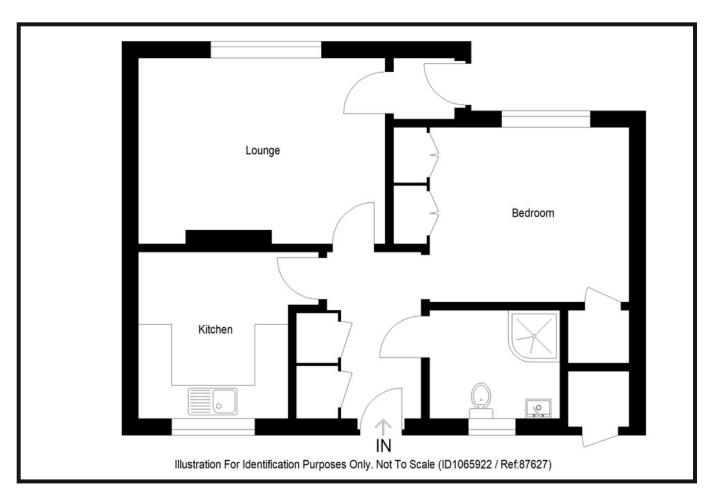

#### ACCOMMODATION:

Entrance Vestibule, Lounge, Rear Hallway, Kitchen, Bedroom and Shower Room.