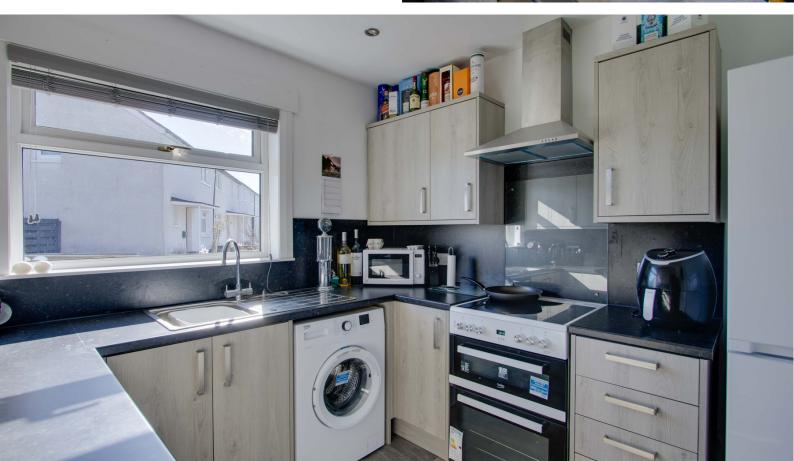

### KITCHEN:

Approx. 9'.4' x 8'.10'. Rear facing window. Fitted with base and wall units with coordinating work surfaces incorporating a stainless steel sink with a mixer tap. Space for an electric cooker, fridge-freezer and plumbed space for a washing machine. Spotlights to ceiling. Radiator.