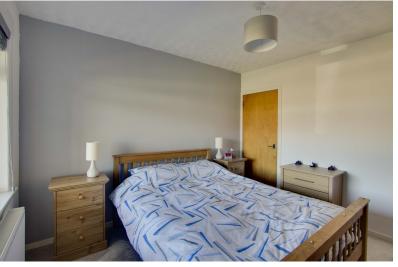

#### BEDROOM:

Approx. 9'.9' x 11'.4'. Front facing window. Ample storage by way of two double wardrobes and a single wardrobe. Radiator.