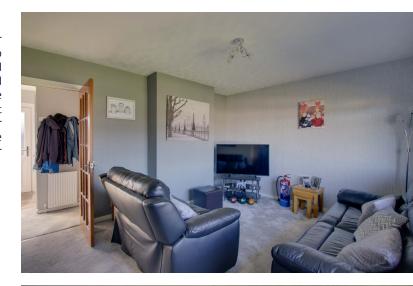

#### LOUNGE:

Approx. 13'.3' x 12'3'. Spacious front facing lounge with ample room for furnishings, a radiator and access into rear hallway.