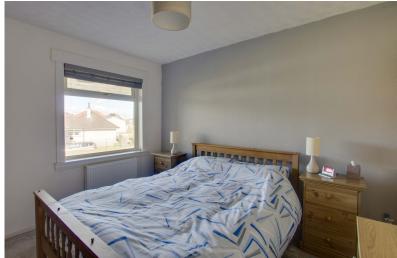

#### BEDROOM:

Approx. 9'.9' x 11'.4'. Front facing window. Ample storage by way of two double wardrobes and a single wardrobe. Radiator.