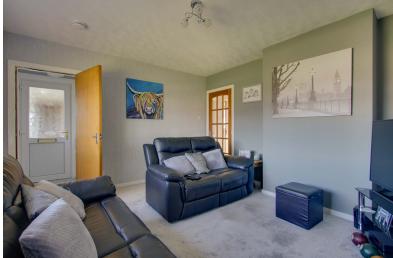

#### LOUNGE:

Approx. 13'.3' x 12'3'. Spacious front facing lounge with ample room for furnishings, a radiator and access into rear hallway.