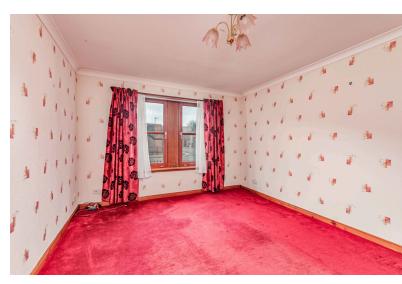

**LOUNGE:** Approx. 15' x 11'1. A bright and spacious Lounge with a front-facing window. Ceiling cornice and attractive decor.

**BEDROOM 1:** Approx. 13'1 (at longest) x 9'11. A good sized double bedroom with front-facing window. Built-in cupboard housing the hot water tank. Built-in double wardrobe cupboard (shelving and hanging rail) with sliding wooden doors. Ceiling cornice.