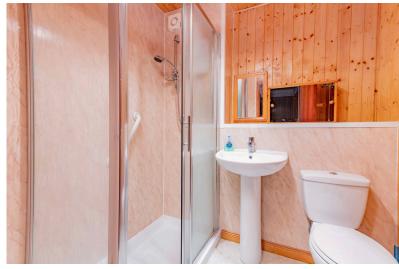

**SHOWER ROOM:** Approx.  $6'3 \times 6'1$ . Comprising two piece white bathroom suite. Walk-in shower cubicle with an Electric shower. Partial wet wall finish and wood panelling. A large display shelf.