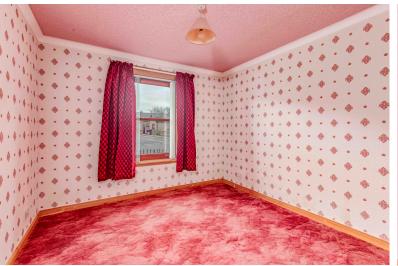

**LOUNGE:** Approx. 15' x 11'1. A bright and spacious Lounge with a front-facing window. Ceiling cornice and attractive decor.

**BEDROOM 1:** Approx. 13'1 (at longest) x 9'11. A good sized double bedroom with front-facing window. Built-in cupboard housing the hot water tank. Built-in double wardrobe cupboard (shelving and hanging rail) with sliding wooden doors. Ceiling cornice.

**BEDROOM 2:** Approx. 10'10 x 9'1. Spacious double bedroom with ample space for bedroom furnishings and a rear-facing window. Built-in wardrobe/storage cupboard. Ceiling cornice.

**DINING KITCHEN:** Approx. 10' x 8'3. with a window overlooking the rear of the property. Base and wall mounted units in a cream colour with wood trim, worktop surfaces and sinktop, Built-in Electric Oven and Hob with overhead extractor above. Space for kitchen appliances, ie fridge/freezer and automatic washing machine. Space for dining table and chairs. Wood lined ceiling.