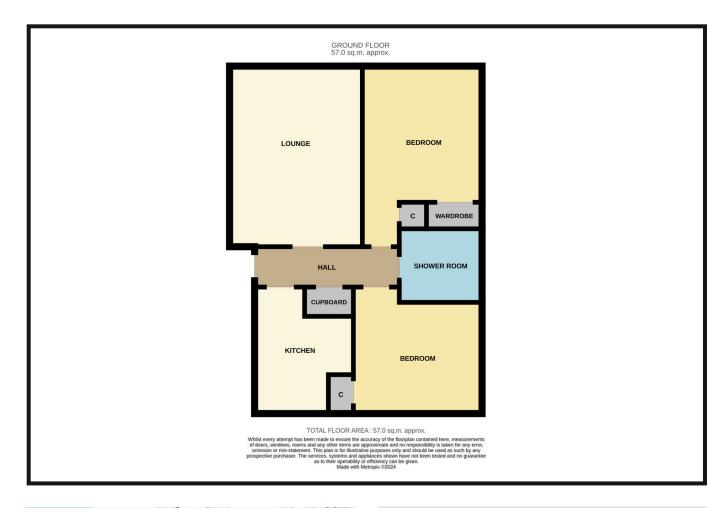

#### ACCOMMODATION:

ENTRANCE HALLWAY, LOUNGE, 2 BEDROOMS, DINING KITCHEN, SHOWER ROOM

**ENTRANCE HALLWAY:** Security entry system and main door into the mutual entrance close. Enter into the property via the entrance door into the Hallway, which has an area of laminate flooring and then fitted carpeting. Built-in storage cupboard.

**LOUNGE:** Approx. 15' x 11'1. A bright and spacious Lounge with a front-facing window. Ceiling cornice and attractive decor.

**BEDROOM 1:** Approx. 13'1 (at longest) x 9'11. A good sized double bedroom with front-facing window. Built-in cupboard housing the hot water tank. Built-in double wardrobe cupboard (shelving and hanging rail) with sliding wooden doors. Ceiling cornice.

**SHOWER ROOM:** Approx.  $6'3 \times 6'1$ . Comprising two piece white bathroom suite. Walk-in shower cubicle with an Electric shower. Partial wet wall finish and wood panelling. A large display shelf.

**BEDROOM 2:** Approx. 10'10 x 9'1. Spacious double bedroom with ample space for bedroom furnishings and a rear-facing window. Built-in wardrobe/storage cupboard. Ceiling cornice.

**DINING KITCHEN:** Approx. 10' x 8'3. with a window overlooking the rear of the property. Base and wall mounted units in a cream colour with wood trim, worktop surfaces and sinktop, Built-in Electric Oven and Hob with overhead extractor above. Space for kitchen appliances, ie fridge/freezer and automatic washing machine. Space for dining table and chairs. Wood lined ceiling.

**OUTSIDE:** Under-stair shared storage in the building. Mutual drying area. Allocated car parking space for the property. There is a strip to the rear of the property which is laid out in coloured stone chips which is exclusive to the property and a front garden area laid out for easy maintenance.