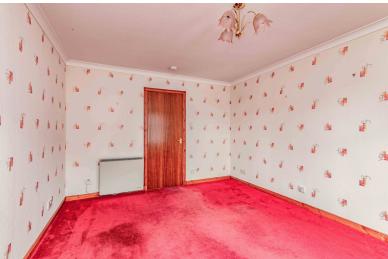

**BEDROOM 2:** Approx. 10'10 x 9'1. Spacious double bedroom with ample space for bedroom furnishings and a rear-facing window. Built-in wardrobe/storage cupboard. Ceiling cornice.

**DINING KITCHEN:** Approx. 10' x 8'3. with a window overlooking the rear of the property. Base and wall mounted units in a cream colour with wood trim, worktop surfaces and sinktop, Built-in Electric Oven and Hob with overhead extractor above. Space for kitchen appliances, ie fridge/freezer and automatic washing machine. Space for dining table and chairs. Wood lined ceiling.