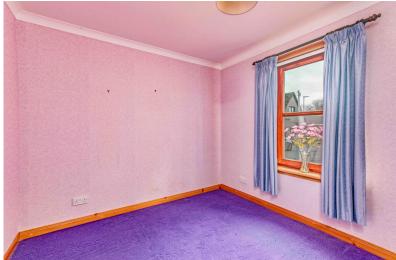

**LOUNGE:** Approx. 15' x 11'1. A bright and spacious Lounge with a front-facing window. Ceiling cornice and attractive decor.

**BEDROOM 1:** Approx. 13'1 (at longest) x 9'11. A good sized double bedroom with front-facing window. Built-in cupboard housing the hot water tank. Built-in double wardrobe cupboard (shelving and hanging rail) with sliding wooden doors. Ceiling cornice.

**BEDROOM 2:** Approx. 10'10 x 9'1. Spacious double bedroom with ample space for bedroom furnishings and a rear-facing window. Built-in wardrobe/storage cupboard. Ceiling cornice.

**DINING KITCHEN:** Approx. 10' x 8'3. with a window overlooking the rear of the property. Base and wall mounted units in a cream colour with wood trim, worktop surfaces and sinktop, Built-in Electric Oven and Hob with overhead extractor above. Space for kitchen appliances, ie fridge/freezer and automatic washing machine. Space for dining table and chairs. Wood lined ceiling.