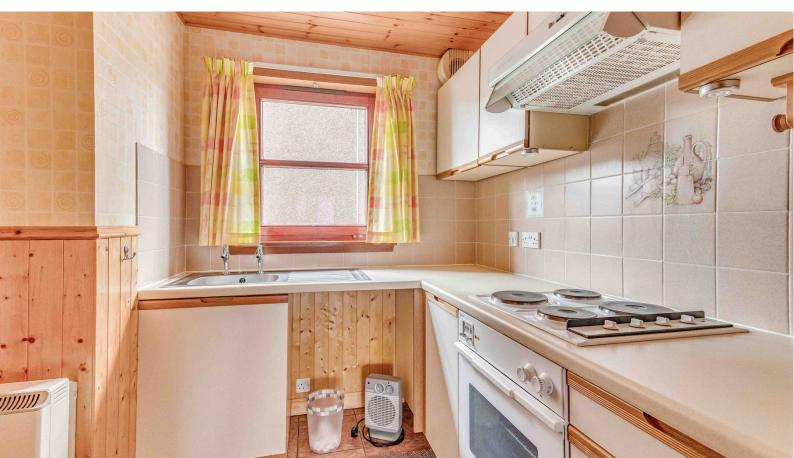

**BEDROOM 2:** Approx. 10'10 x 9'1. Spacious double bedroom with ample space for bedroom furnishings and a rear-facing window. Built-in wardrobe/storage cupboard. Ceiling cornice.

**DINING KITCHEN:** Approx. 10' x 8'3. with a window overlooking the rear of the property. Base and wall mounted units in a cream colour with wood trim, worktop surfaces and sinktop, Built-in Electric Oven and Hob with overhead extractor above. Space for kitchen appliances, ie fridge/freezer and automatic washing machine. Space for dining table and chairs. Wood lined ceiling.