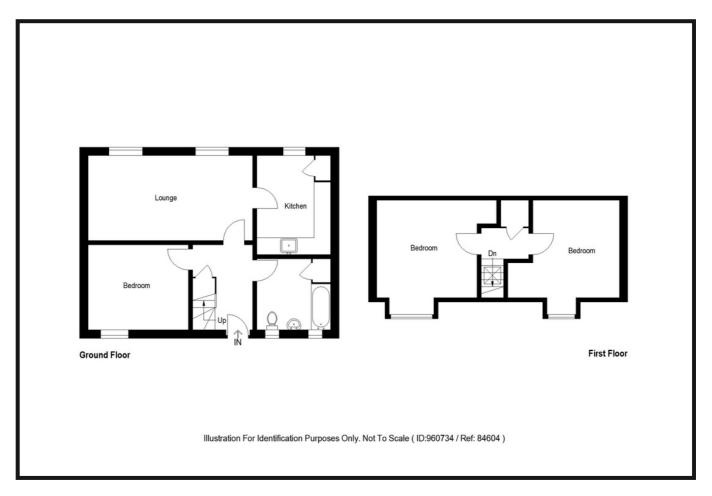

#### **ACCOMMODATION:**

Lounge, Kitchen, 3 Bedrooms & Bathroom

#### **ENTRANCE HALLWAY:**

Enter through substantial front entrance door into the spacious hallway which has a large under stair storage cupboard.

#### LOUNGE:

Approx.  $19^{\circ}2^{\circ} \times 9^{\circ}5^{\circ}$ . Spacious lounge with 2 large windows overlooking the front of the property, dado rail, decorative fire place, neutral decor and door leads to the kitchen.

#### KITCHEN:

Approx. 14'  $\times$  8'3". Great size kitchen fitted with wall and base units in a cream colour with wood trim, ample work surfaces, space for all white goods, gas hob with extractor above, oven, built in cupboard with serviced boiler and window overlooking the front.

#### BATHROOM:

Approx.  $8' \times 7'10"$ . A spacious, bright, fresh bathroom fitted with 3 piece white suite, partial wet wall, partial tiling, vinyl wood effect flooring and built in cupboard.

**UPPER LANDING:** Large storage cupboard and roof window.

#### BEDROOM 1:

Approx. 12'3"  $\times$  10'9". Good sized rear facing double bedroom with corniced ceiling.

#### **BEDROOM 2:**

Approx.  $16'2" \times 12'10"$ . Another great sized, bright room with rear facing picture window.

#### **BEDROOM 3:**

Approx.  $14'9" \times 12'5"$  (at the widest). This bedroom is spacious with a window overlooking the rear of the property.