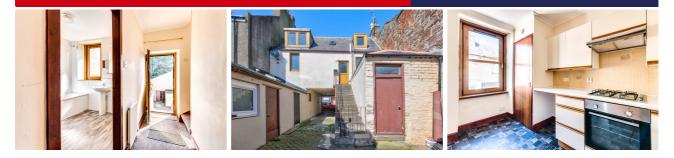

#### **ENTRANCE HALLWAY:**

Enter through substantial front entrance door into the spacious hallway which has a large under stair storage cupboard.

#### KITCHEN:

Approx. 14'  $\times$  8'3". Great size kitchen fitted with wall and base units in a cream colour with wood trim, ample work surfaces, space for all white goods, gas hob with extractor above, oven, built in cupboard with serviced boiler and window overlooking the front.

#### BATHROOM:

Approx.  $8' \times 7'10"$ . A spacious, bright, fresh bathroom fitted with 3 piece white suite, partial wet wall, partial tiling, vinyl wood effect flooring and built in cupboard.

**UPPER LANDING:** Large storage cupboard and roof window.