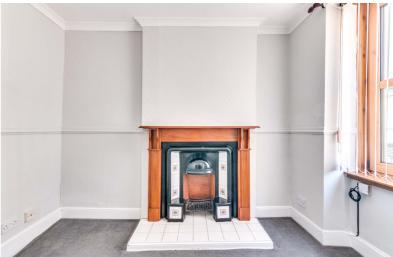

#### LOUNGE:

Approx.  $19^{\circ}2^{\circ} \times 9^{\circ}5^{\circ}$ . Spacious lounge with 2 large windows overlooking the front of the property, dado rail, decorative fire place, neutral decor and door leads to the kitchen.