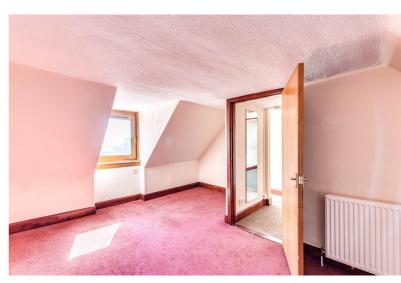

#### BEDROOM 1:

Approx. 12'3"  $\times$  10'9". Good sized rear facing double bedroom with corniced ceiling.

#### **BEDROOM 2:**

Approx.  $16'2" \times 12'10"$ . Another great sized, bright room with rear facing picture window.

#### **BEDROOM 3:**

Approx.  $14'9" \times 12'5"$  (at the widest). This bedroom is spacious with a window overlooking the rear of the property.