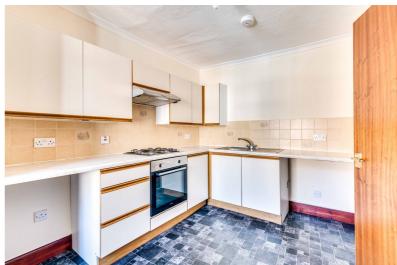

#### KITCHEN:

Approx. 14'  $\times$  8'3". Great size kitchen fitted with wall and base units in a cream colour with wood trim, ample work surfaces, space for all white goods, gas hob with extractor above, oven, built in cupboard with serviced boiler and window overlooking the front.