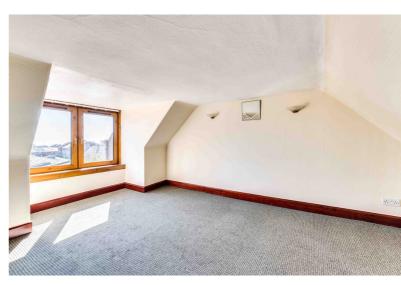

#### BEDROOM 1:

Approx. 12'3"  $\times$  10'9". Good sized rear facing double bedroom with corniced ceiling.

#### **BEDROOM 2:**

Approx.  $16'2" \times 12'10"$ . Another great sized, bright room with rear facing picture window.

#### **BEDROOM 3:**

Approx.  $14'9" \times 12'5"$  (at the widest). This bedroom is spacious with a window overlooking the rear of the property.