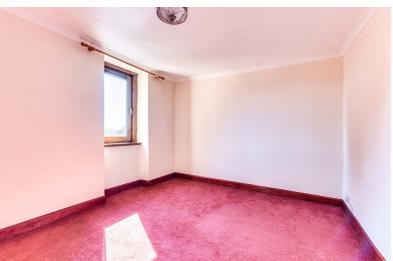

#### BEDROOM 1:

Approx. 12'3"  $\times$  10'9". Good sized rear facing double bedroom with corniced ceiling.

#### **BEDROOM 2:**

Approx.  $16'2" \times 12'10"$ . Another great sized, bright room with rear facing picture window.

#### **BEDROOM 3:**

Approx.  $14'9" \times 12'5"$  (at the widest). This bedroom is spacious with a window overlooking the rear of the property.