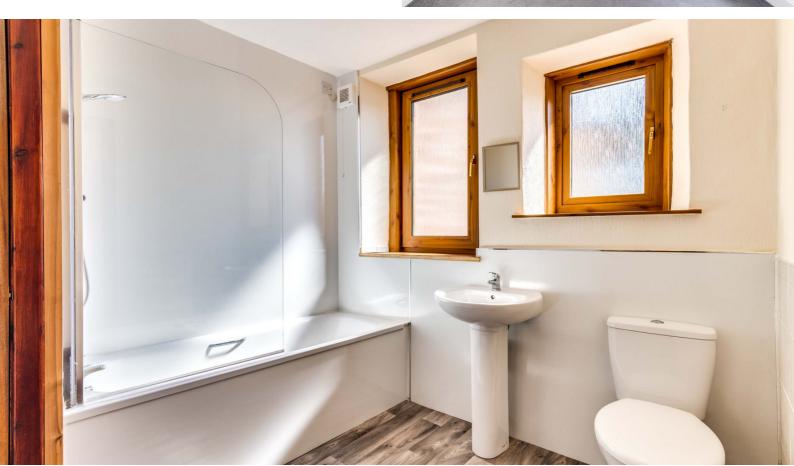

#### BATHROOM:

Approx.  $8' \times 7'10"$ . A spacious, bright, fresh bathroom fitted with 3 piece white suite, partial wet wall, partial tiling, vinyl wood effect flooring and built in cupboard.

**UPPER LANDING:** Large storage cupboard and roof window.