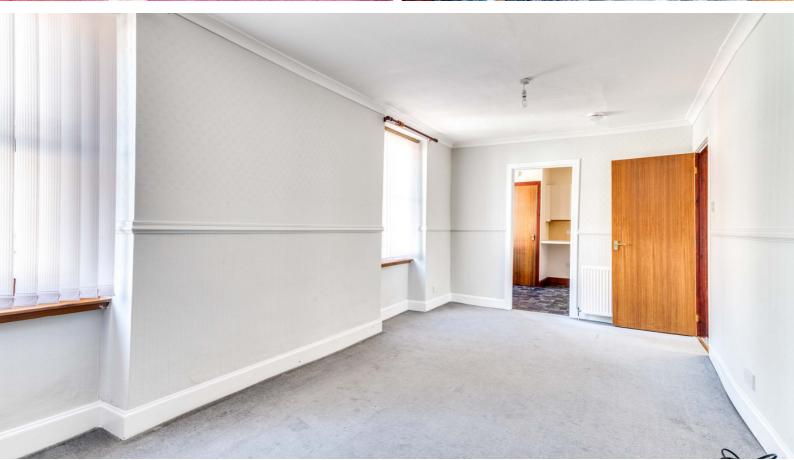

#### LOUNGE:

Approx.  $19^{\circ}2^{\circ} \times 9^{\circ}5^{\circ}$ . Spacious lounge with 2 large windows overlooking the front of the property, dado rail, decorative fire place, neutral decor and door leads to the kitchen.